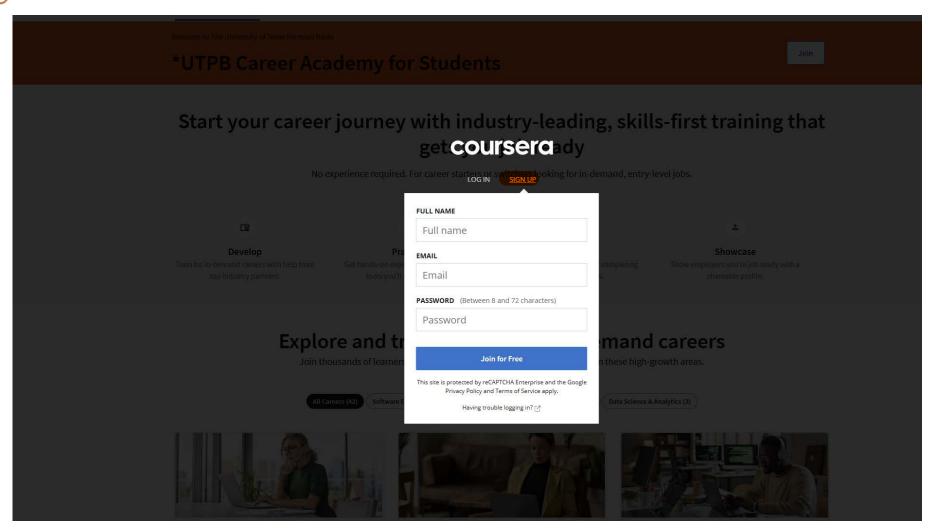

# Click Sign up

Digital Learning UT Permian Basin

Enter your Full Name, Falcon email, Password

Digital Learning UT Permian Basin

Register your account and confirm your email address. (Please be aware that the verification email might end up in your SPAM or Quarantine folder. Please check those folders before reaching out for assistance.)