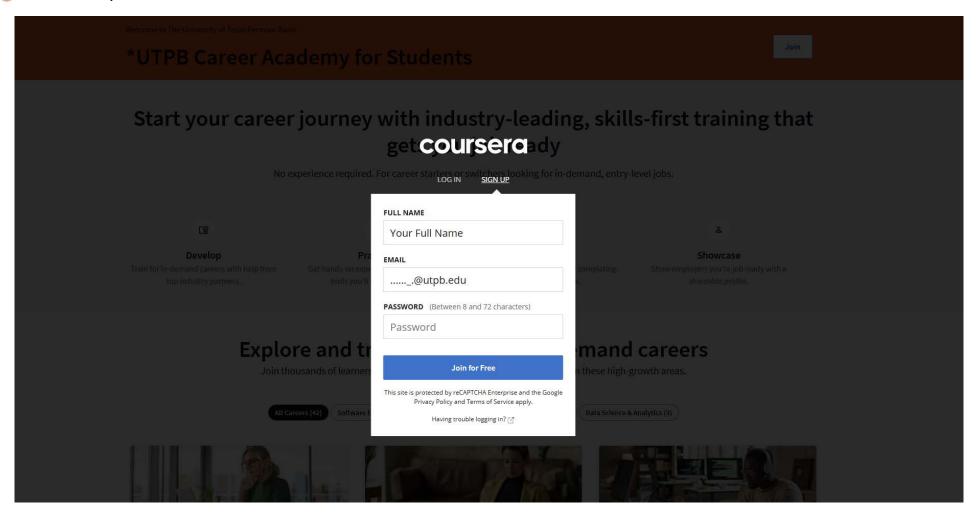

# Click Sign up

Digital Learning UT Permian Basin

Enter your Full Name, Falcon email, Password

Digital Learning UT Permian Basin

Register your account and confirm your email address. (Please be aware that the verification email might end up in your SPAM or Quarantine folder. Please check those folders before reaching out for assistance.)