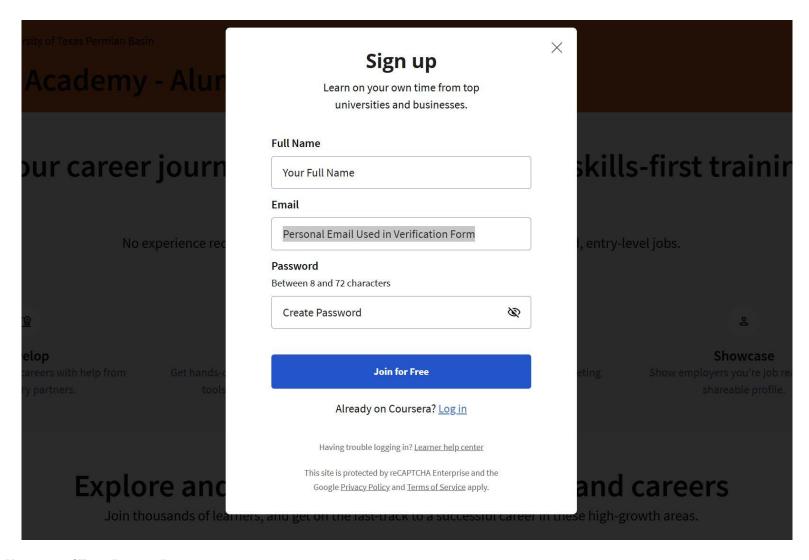

## Enter Your Full Name, **Your Personal** email, Create Password

Digital Learning UT Permian Basin

Register your account and confirm your email address. (Please be aware that the Invite and verification email might end up in your SPAM or Quarantine folder. Please check those folders before reaching out for assistance.)